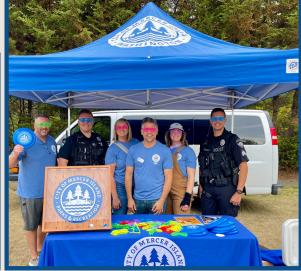

#### Why Sponsor?

- Showcase Your Brand: Your sponsorship will put your name front and center with attendees, creating positive local recognition.
- Support the Arts: Help foster creativity and bring joy to the community by supporting local musicians and artists.
- Build Community Connections: Strengthen ties with residents and demonstrate your commitment to enhancing community life.
- Tailored Exposure: Enjoy a range of sponsorship benefits, from logo placement on event signage and promotional materials to shoutouts on social media and during event announcements.

### **Presenting Sponsor: \$6,000**

- Sponsor logo on the professional stage at all six (6) concerts
- Logo on all event marketing, printed and virtual
- Emcee mention during each concert
- On-site 10x10 booth at all 6 concerts