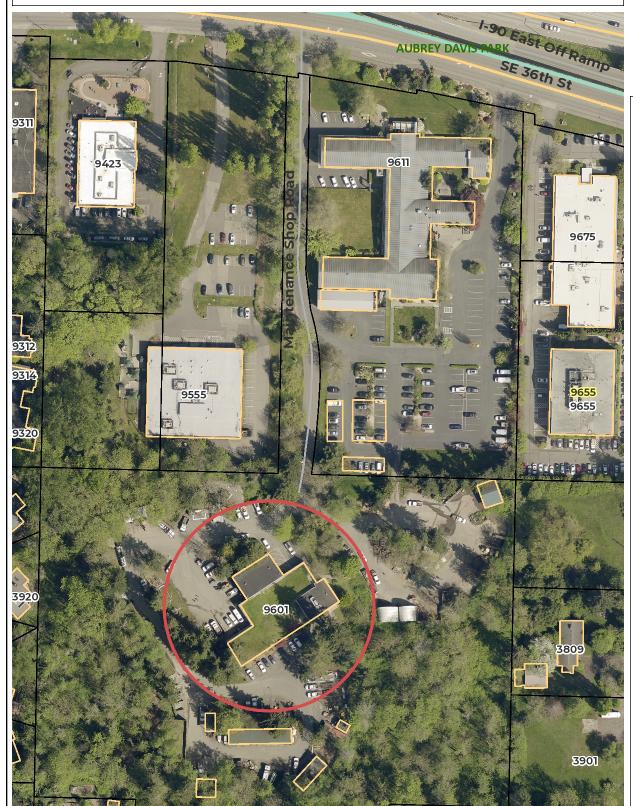

## Legend

Address

- □ Parcels
  - Buildings
- Docks
- Shoreline
- Major Roads
- Street Centerline
- Parks

May 2023

- Red: Band\_1
  Green: Band\_2
- Blue: Band\_3

1:1,682

214.4 0 107,21 214.4 Feet

© City of Mercer Island